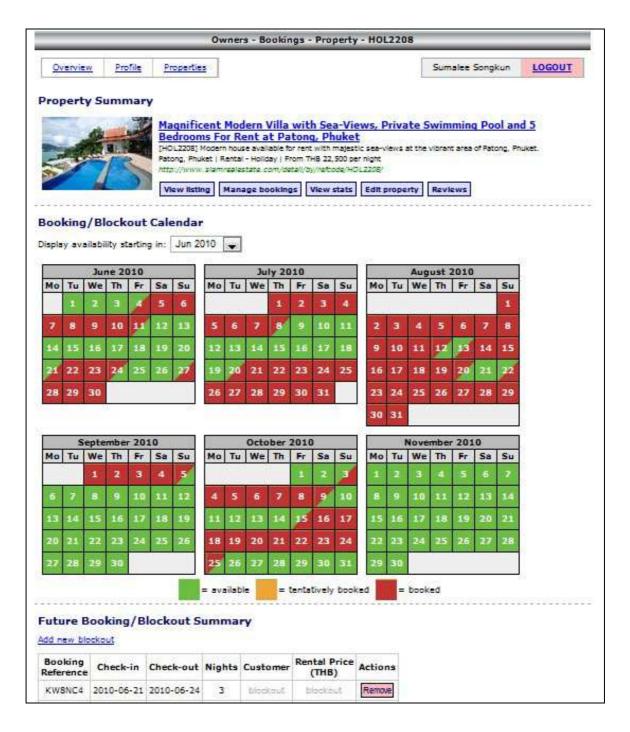

Holiday Booking Calendar:

# **Example of the Booking Calendar**

#### Features include:

- Property booking calendar
- Easily view free periods and booked periods
- Manage your bookings by blocking out unavailability dates
- Update your property prices
- Add special offers
- View all confirmed bookings made by Siam Real Estate
- Never worry about double booking
- Add Guest reviews
- See web stats