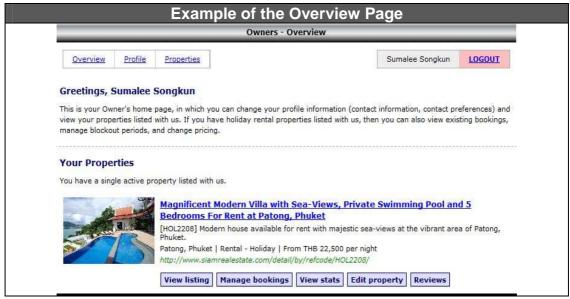

### **4. OWNERS AREA** - We have a special owner's area for all rental property listings!

**It's easy to use!** Just go to the <u>home page</u> and find the owners area on the left side:

E-mail: <your email address> Password: <your password>

Owners Area on our Home Page

Manage your listings and update contact information and view statistics and details about your listings: You can now manage your own bookings, and let potential renters instantly view availability periods and *actual* rental costs. (Our booking system will calculate bookings that even have seasonal overlaps.)

#### Features include:

- Property booking calendar
- Easily view free periods and booked periods
- Manage your bookings by blocking out unavailability dates
- Update your property prices
- Add special offers
- View all confirmed bookings made by Siam Real Estate
- Never worry about double booking
- Add Guest reviews
- See web stats