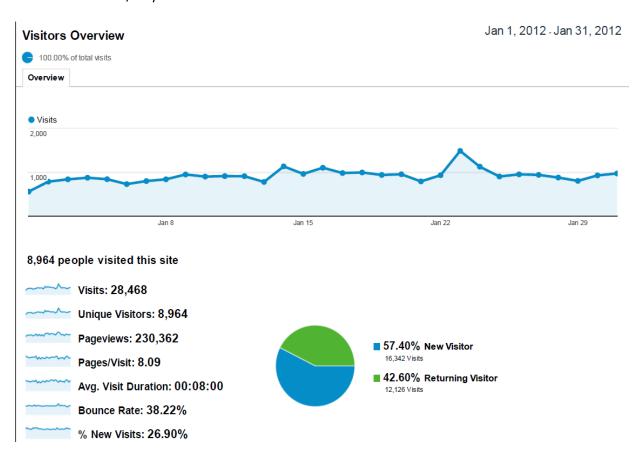

## 6. GOOGLE ANALYTIC STATS

Who are you reaching with our web site? Our customer base is global, highly targeted, discerning and of a high calibre. They are interested in renting or buying property here in Thailand and have a large disposable income. Their age range is between 40 years to retirement age.

Our newsletter is received by over 10,000 users per month and over 28% view, OVER 2,000 interested renters / buyers EVERY MONTH!